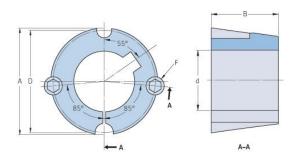

## PHF TB1610X25MM

| · · · · · · · · · · · · · · · · · · · | <b></b>        |
|---------------------------------------|----------------|
| Bushing no.                           | TB1610         |
| d = Bore diameter                     | 25             |
| (mm)                                  |                |
| Bore diameter (in)                    | 0.98           |
| Keyway width                          | 8              |
| (mm)                                  |                |
| Keyway width (in)                     | 0.31           |
| Keyway depth                          | 3.3            |
| (mm)                                  |                |
| Keyway depth (in)                     | 0.13           |
| A (mm)                                | 57.2           |
| A (in)                                | 2.25           |
| B (mm)                                | 25.4           |
| B (in)                                | 1              |
| D (mm)                                | 54             |
| D (in)                                | 2.13           |
| E (mm)                                | -              |
| E (in)                                | -              |
| F (mm)                                | 9.525 x 15.875 |
| F (in)                                | -              |
| Weight (kg)                           | 0.31           |
| Weight (lbs)                          | 0.68           |
| ·                                     | ·              |